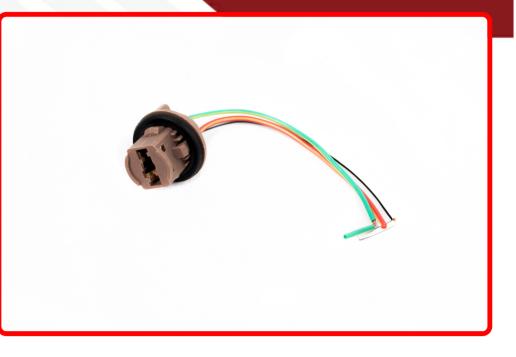

## **SKU # RSSW7443**

Part # 1005401 Description 7443 Bulb Sockets w/ wire (Each)

#### Product Information

Replacement 7443 socket accepts 7443 wedge base bulbs • NOTE: Check that the socket you are replacing and the one we offer are the same to ensure a proper fit • Durable construction • 6" power wires • 1 Year Warranty