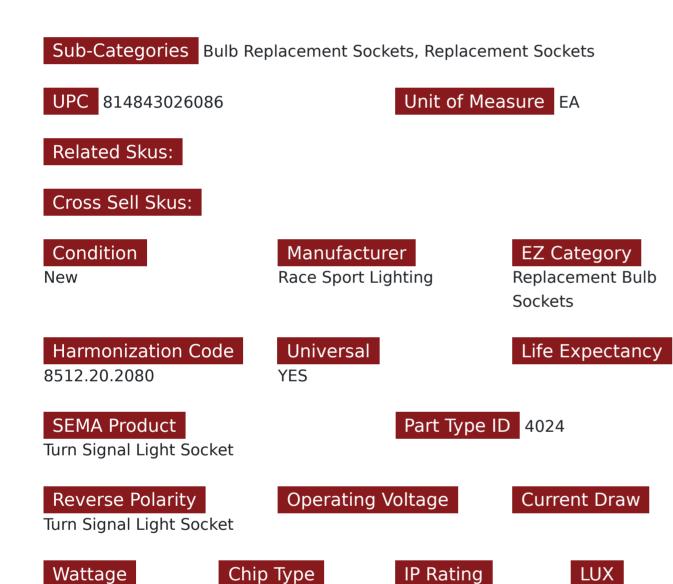

## **SKU # RSSW7443**

Part # 1005401 Description 7443 Bulb Sockets w/ wire (Each)

#### Product Information

Replacement 7443 socket accepts 7443 wedge base bulbs • NOTE: Check that the socket you are replacing and the one we offer are the same to ensure a proper fit • Durable construction • 6" power wires • 1 Year Warranty